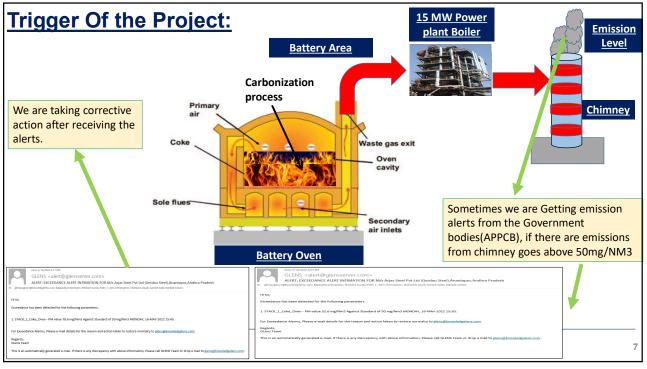

## Project : Installation of Hooter & trail run

| Title: Providing hooter in the control room to alert the operator wh /Nm3)                                                                                                                                                                                                                                                                                                                                                                                                                                                                                                                                                                                                                                                                                                                                                                                                                                                                                                                                                                                                                                                                                                                                          | oviding hooter in the control room to alert the operator when the emissions form the chimney exceeds (40 Mg                                                                                                                                                                                                                                                                                                                                                                                                                                                                                                                                                                                                                                                                                                                                                                                                                                                                                                                                                                                                                                                                                                                                                                                                                                                                                                                                                                                                                                                                                                                                                                                                                                                                                                                                                                                                                                                                                                                                                                                                                    |                                                                                                                                                                                    | Coke oven               | Sl.no:                     |  |
|---------------------------------------------------------------------------------------------------------------------------------------------------------------------------------------------------------------------------------------------------------------------------------------------------------------------------------------------------------------------------------------------------------------------------------------------------------------------------------------------------------------------------------------------------------------------------------------------------------------------------------------------------------------------------------------------------------------------------------------------------------------------------------------------------------------------------------------------------------------------------------------------------------------------------------------------------------------------------------------------------------------------------------------------------------------------------------------------------------------------------------------------------------------------------------------------------------------------|--------------------------------------------------------------------------------------------------------------------------------------------------------------------------------------------------------------------------------------------------------------------------------------------------------------------------------------------------------------------------------------------------------------------------------------------------------------------------------------------------------------------------------------------------------------------------------------------------------------------------------------------------------------------------------------------------------------------------------------------------------------------------------------------------------------------------------------------------------------------------------------------------------------------------------------------------------------------------------------------------------------------------------------------------------------------------------------------------------------------------------------------------------------------------------------------------------------------------------------------------------------------------------------------------------------------------------------------------------------------------------------------------------------------------------------------------------------------------------------------------------------------------------------------------------------------------------------------------------------------------------------------------------------------------------------------------------------------------------------------------------------------------------------------------------------------------------------------------------------------------------------------------------------------------------------------------------------------------------------------------------------------------------------------------------------------------------------------------------------------------------|------------------------------------------------------------------------------------------------------------------------------------------------------------------------------------|-------------------------|----------------------------|--|
| <ul> <li>Brief Explanation Before Implementation:</li> <li>Getting emission alerts from the Consultancy /Government bodies(APPCB) if there are emissions from chimney .</li> <li>Legal issues will be there from the Government bodies(APPCB).</li> </ul>                                                                                                                                                                                                                                                                                                                                                                                                                                                                                                                                                                                                                                                                                                                                                                                                                                                                                                                                                           | <ul> <li>Brief Explanation After Implementation:</li> <li>➤ We will take corrective action before receiving the notification from APPCB ( Corrective actions such as checking the instruments &amp; process deviations)</li> </ul>                                                                                                                                                                                                                                                                                                                                                                                                                                                                                                                                                                                                                                                                                                                                                                                                                                                                                                                                                                                                                                                                                                                                                                                                                                                                                                                                                                                                                                                                                                                                                                                                                                                                                                                                                                                                                                                                                             | Sub area<br>Category                                                                                                                                                               | Ala                     | 2<br>ntrol<br>arm<br>tdown |  |
| Before Photo                                                                                                                                                                                                                                                                                                                                                                                                                                                                                                                                                                                                                                                                                                                                                                                                                                                                                                                                                                                                                                                                                                                                                                                                        | After - Photo                                                                                                                                                                                                                                                                                                                                                                                                                                                                                                                                                                                                                                                                                                                                                                                                                                                                                                                                                                                                                                                                                                                                                                                                                                                                                                                                                                                                                                                                                                                                                                                                                                                                                                                                                                                                                                                                                                                                                                                                                                                                                                                  |                                                                                                                                                                                    |                         |                            |  |
| 10     Money     Off and any purposed to the Max.       10     Money     Image: Any purposed to the Max.       10     Money     Money       10     Money     Image: Any purposed to the Max.       10     Money     Image: Any purposed to t | A construction of the cons | No of t<br>Rec<br>3                                                                                                                                                                | ceived                  | lert<br>0                  |  |
| Root Cause Analysis<br>(Why 31 Getting<br>Emission alert from<br>the consultancy/Govt<br>Bodies)<br>Why 2: Lenission level<br>was more than the<br>target (50 Mg/NM3)<br>Why 3: Operator has<br>not checked the<br>reading in the PLC<br>UNIV 4: No Provision<br>tor any alert if the<br>emission exceeds the<br>target                                                                                                                                                                                                                                                                                                                                                                                                                                                                                                                                                                                                                                                                                                                                                                                                                                                                                             | Results & Benefits:<br>1.Emission notification are eliminated from APPCB.<br>2.Legal Issues will be eliminated from the legal<br>bodies(APPCB).                                                                                                                                                                                                                                                                                                                                                                                                                                                                                                                                                                                                                                                                                                                                                                                                                                                                                                                                                                                                                                                                                                                                                                                                                                                                                                                                                                                                                                                                                                                                                                                                                                                                                                                                                                                                                                                                                                                                                                                | Team:           1. Sayyad va           (101912)           2.Suresh Kuc           3. Vijaya Varu           (101994)           4. Udaykiran           (10305)           5.Ganesh (10 | he(101749)<br>dhan Raju |                            |  |