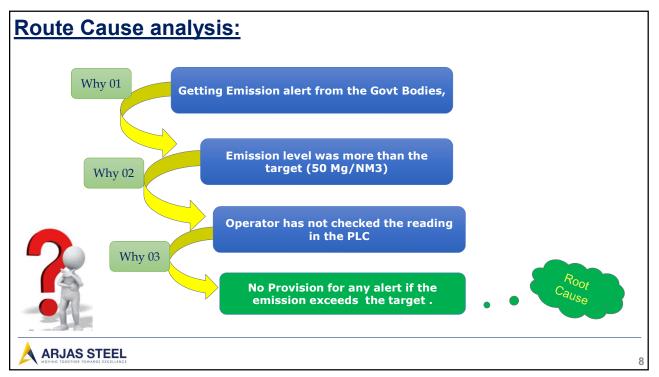

## Project : Installation of Hooter & trail run

| Title: Providing hooter in the control room to alert the operator wh /Nm3)                                                                                                                                                                                                                                                                                                                                                                                                                                                                                                                                                                                                                                                                                                                                                                                                                                                                                                                                                                                                                                                                                                                                          | oviding hooter in the control room to alert the operator when the emissions form the chimney exceeds (40 Mg                                                                                                                                                                                                                                                                                                                                                                                                                                                                                                                                                                                                                                                                                                                                                                                                                                                                                                                                                                                                                                                                                                                                                                                                                                                                                                                                                                                                                                                                                                                                                                                                                                                                                                                                                                                                                                                                                                                                                                                                                    |                                                                                                                                                                                    | Coke oven               | Sl.no:                     |  |
|---------------------------------------------------------------------------------------------------------------------------------------------------------------------------------------------------------------------------------------------------------------------------------------------------------------------------------------------------------------------------------------------------------------------------------------------------------------------------------------------------------------------------------------------------------------------------------------------------------------------------------------------------------------------------------------------------------------------------------------------------------------------------------------------------------------------------------------------------------------------------------------------------------------------------------------------------------------------------------------------------------------------------------------------------------------------------------------------------------------------------------------------------------------------------------------------------------------------|--------------------------------------------------------------------------------------------------------------------------------------------------------------------------------------------------------------------------------------------------------------------------------------------------------------------------------------------------------------------------------------------------------------------------------------------------------------------------------------------------------------------------------------------------------------------------------------------------------------------------------------------------------------------------------------------------------------------------------------------------------------------------------------------------------------------------------------------------------------------------------------------------------------------------------------------------------------------------------------------------------------------------------------------------------------------------------------------------------------------------------------------------------------------------------------------------------------------------------------------------------------------------------------------------------------------------------------------------------------------------------------------------------------------------------------------------------------------------------------------------------------------------------------------------------------------------------------------------------------------------------------------------------------------------------------------------------------------------------------------------------------------------------------------------------------------------------------------------------------------------------------------------------------------------------------------------------------------------------------------------------------------------------------------------------------------------------------------------------------------------------|------------------------------------------------------------------------------------------------------------------------------------------------------------------------------------|-------------------------|----------------------------|--|
| <ul> <li>Brief Explanation Before Implementation:</li> <li>Getting emission alerts from the Consultancy /Government bodies(APPCB) if there are emissions from chimney .</li> <li>Legal issues will be there from the Government bodies(APPCB).</li> </ul>                                                                                                                                                                                                                                                                                                                                                                                                                                                                                                                                                                                                                                                                                                                                                                                                                                                                                                                                                           | <ul> <li>Brief Explanation After Implementation:</li> <li>➤ We will take corrective action before receiving the notification from APPCB ( Corrective actions such as checking the instruments &amp; process deviations)</li> </ul>                                                                                                                                                                                                                                                                                                                                                                                                                                                                                                                                                                                                                                                                                                                                                                                                                                                                                                                                                                                                                                                                                                                                                                                                                                                                                                                                                                                                                                                                                                                                                                                                                                                                                                                                                                                                                                                                                             | Sub area<br>Category                                                                                                                                                               | Ala                     | 2<br>ntrol<br>arm<br>tdown |  |
| Before Photo                                                                                                                                                                                                                                                                                                                                                                                                                                                                                                                                                                                                                                                                                                                                                                                                                                                                                                                                                                                                                                                                                                                                                                                                        | After - Photo                                                                                                                                                                                                                                                                                                                                                                                                                                                                                                                                                                                                                                                                                                                                                                                                                                                                                                                                                                                                                                                                                                                                                                                                                                                                                                                                                                                                                                                                                                                                                                                                                                                                                                                                                                                                                                                                                                                                                                                                                                                                                                                  |                                                                                                                                                                                    |                         |                            |  |
| 10     Money     Off and any purposed to the Max.       10     Money     Image: Any purposed to the Max.       10     Money     Money       10     Money     Image: Any purposed to the Max.       10     Money     Image: Any purposed to t | A construction of the cons | No of t<br>Rec<br>3                                                                                                                                                                | ceived                  | lert<br>0                  |  |
| Root Cause Analysis<br>(Why 31 Getting<br>Emission alert from<br>the consultancy/Govt<br>Bodies)<br>Why 2: Lenission level<br>was more than the<br>target (50 Mg/NM3)<br>Why 3: Operator has<br>not checked the<br>reading in the PLC<br>UNIV 4: No Provision<br>tor any alert if the<br>emission exceeds the<br>target                                                                                                                                                                                                                                                                                                                                                                                                                                                                                                                                                                                                                                                                                                                                                                                                                                                                                             | Results & Benefits:<br>1.Emission notification are eliminated from APPCB.<br>2.Legal Issues will be eliminated from the legal<br>bodies(APPCB).                                                                                                                                                                                                                                                                                                                                                                                                                                                                                                                                                                                                                                                                                                                                                                                                                                                                                                                                                                                                                                                                                                                                                                                                                                                                                                                                                                                                                                                                                                                                                                                                                                                                                                                                                                                                                                                                                                                                                                                | Team:           1. Sayyad va           (101912)           2.Suresh Kuc           3. Vijaya Varu           (101994)           4. Udaykiran           (10305)           5.Ganesh (10 | he(101749)<br>dhan Raju |                            |  |