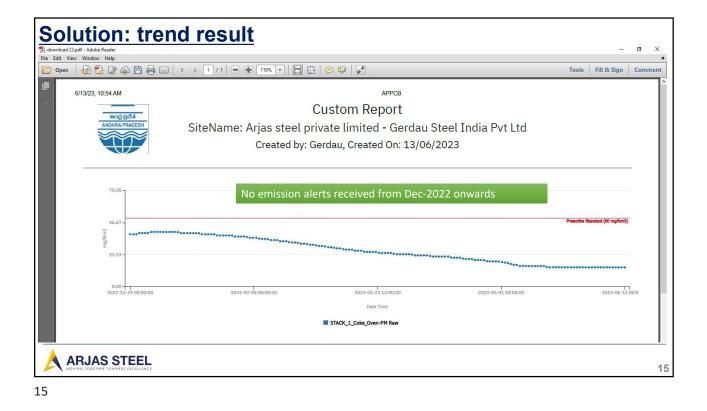

## Project : Installation of Hooter & trail run

| Title: Providing hooter in the control room to alert the operator wh /Nm3)                                                                                                                                                                                                                                                                                                                                                                                                                                                                                                                                                                                                                                                                                                                                                                                                                                                                                                                                                                                                                                                                                                                                          | oviding hooter in the control room to alert the operator when the emissions form the chimney exceeds (40 Mg                                                                                                                                                                                                                                                                                                                                                                                                                                                                                                                                                                                                                                                                                                                                                                                                                                                                                                                                                                                                                                                                                                                                                                                                                                                                                                                                                                                                                                                                                                                                                                                                                                                                                                                                                                                                                                                                                                                                                                                                                    |                                                                                                                                                                                    | Coke oven               | Sl.no:                     |  |
|---------------------------------------------------------------------------------------------------------------------------------------------------------------------------------------------------------------------------------------------------------------------------------------------------------------------------------------------------------------------------------------------------------------------------------------------------------------------------------------------------------------------------------------------------------------------------------------------------------------------------------------------------------------------------------------------------------------------------------------------------------------------------------------------------------------------------------------------------------------------------------------------------------------------------------------------------------------------------------------------------------------------------------------------------------------------------------------------------------------------------------------------------------------------------------------------------------------------|--------------------------------------------------------------------------------------------------------------------------------------------------------------------------------------------------------------------------------------------------------------------------------------------------------------------------------------------------------------------------------------------------------------------------------------------------------------------------------------------------------------------------------------------------------------------------------------------------------------------------------------------------------------------------------------------------------------------------------------------------------------------------------------------------------------------------------------------------------------------------------------------------------------------------------------------------------------------------------------------------------------------------------------------------------------------------------------------------------------------------------------------------------------------------------------------------------------------------------------------------------------------------------------------------------------------------------------------------------------------------------------------------------------------------------------------------------------------------------------------------------------------------------------------------------------------------------------------------------------------------------------------------------------------------------------------------------------------------------------------------------------------------------------------------------------------------------------------------------------------------------------------------------------------------------------------------------------------------------------------------------------------------------------------------------------------------------------------------------------------------------|------------------------------------------------------------------------------------------------------------------------------------------------------------------------------------|-------------------------|----------------------------|--|
| <ul> <li>Brief Explanation Before Implementation:</li> <li>Getting emission alerts from the Consultancy /Government bodies(APPCB) if there are emissions from chimney .</li> <li>Legal issues will be there from the Government bodies(APPCB).</li> </ul>                                                                                                                                                                                                                                                                                                                                                                                                                                                                                                                                                                                                                                                                                                                                                                                                                                                                                                                                                           | <ul> <li>Brief Explanation After Implementation:</li> <li>➤ We will take corrective action before receiving the notification from APPCB ( Corrective actions such as checking the instruments &amp; process deviations)</li> </ul>                                                                                                                                                                                                                                                                                                                                                                                                                                                                                                                                                                                                                                                                                                                                                                                                                                                                                                                                                                                                                                                                                                                                                                                                                                                                                                                                                                                                                                                                                                                                                                                                                                                                                                                                                                                                                                                                                             | Sub area<br>Category                                                                                                                                                               | Ala                     | 2<br>ntrol<br>arm<br>tdown |  |
| Before Photo                                                                                                                                                                                                                                                                                                                                                                                                                                                                                                                                                                                                                                                                                                                                                                                                                                                                                                                                                                                                                                                                                                                                                                                                        | After - Photo                                                                                                                                                                                                                                                                                                                                                                                                                                                                                                                                                                                                                                                                                                                                                                                                                                                                                                                                                                                                                                                                                                                                                                                                                                                                                                                                                                                                                                                                                                                                                                                                                                                                                                                                                                                                                                                                                                                                                                                                                                                                                                                  |                                                                                                                                                                                    |                         |                            |  |
| 10     Money     Off and any purposed to the Max.       10     Money     Image: Any purposed to the Max.       10     Money     Money       10     Money     Image: Any purposed to the Max.       10     Money     Image: Any purposed to t | A construction of the cons | No of t<br>Rec<br>3                                                                                                                                                                | ceived                  | lert<br>0                  |  |
| Root Cause Analysis<br>(Why 31 Getting<br>Emission alert from<br>the consultancy/Govt<br>Bodies)<br>Why 2: Lenission level<br>was more than the<br>target (50 Mg/NM3)<br>Why 3: Operator has<br>not checked the<br>reading in the PLC<br>UNIV 4: No Provision<br>tor any alert if the<br>emission exceeds the<br>target                                                                                                                                                                                                                                                                                                                                                                                                                                                                                                                                                                                                                                                                                                                                                                                                                                                                                             | Results & Benefits:<br>1.Emission notification are eliminated from APPCB.<br>2.Legal Issues will be eliminated from the legal<br>bodies(APPCB).                                                                                                                                                                                                                                                                                                                                                                                                                                                                                                                                                                                                                                                                                                                                                                                                                                                                                                                                                                                                                                                                                                                                                                                                                                                                                                                                                                                                                                                                                                                                                                                                                                                                                                                                                                                                                                                                                                                                                                                | Team:           1. Sayyad va           (101912)           2.Suresh Kuc           3. Vijaya Varu           (101994)           4. Udaykiran           (10305)           5.Ganesh (10 | he(101749)<br>dhan Raju |                            |  |