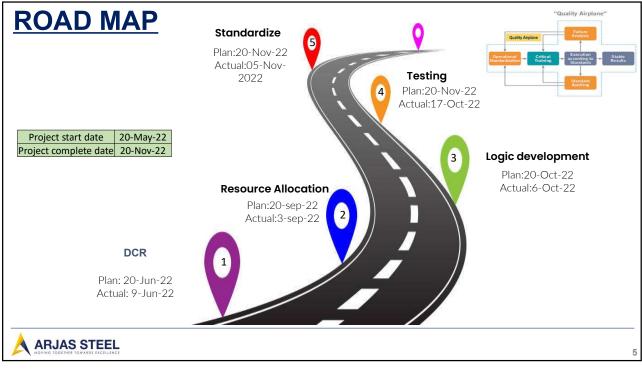

| Coke oven 2     |                 |          |  |
|-----------------|-----------------|----------|--|
|                 | -Nov-22 Com     | pleted 1 |  |
| Sinter Plant 2  | )-Jul-23 In pro | ogress 3 |  |
| Rolling Mill 2  | -Aug-23 In pro  | ogress 1 |  |
| Blast Furnace 2 | )-Jul-23 In pro | ogress 1 |  |
| SMS 2           | -Aug-23 In pro  | ogress 2 |  |
| Blast Furnace 2 | )-Jul-23 In pro | ogress 1 |  |