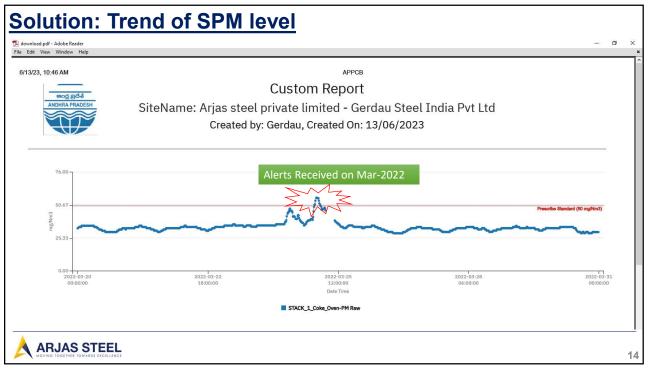

## Project : Installation of Hooter & trail run

| Title: Providing hooter in the control room to alert the operator wh /Nm3)                                                                                                                                                                                                                                                                                                                                                                                                                                                                                                                                                                                                                                                                                                                                                                                                                                                                                                                                                                                                                                                                                                                                          | oviding hooter in the control room to alert the operator when the emissions form the chimney exceeds (40 Mg                                                                                                                                                                                                                                                                                                                                                                                                                                                                                                                                                                                                                                                                                                                                                                                                                                                                                                                                                                                                                                                                                                                                                                                                                                                                                                                                                                                                                                                                                                                                                                                                                                                                                                                                                                                                                                                                                                                                                                                                                    |                                                                                                                                                                                    | Coke oven               | Sl.no:                     |  |
|---------------------------------------------------------------------------------------------------------------------------------------------------------------------------------------------------------------------------------------------------------------------------------------------------------------------------------------------------------------------------------------------------------------------------------------------------------------------------------------------------------------------------------------------------------------------------------------------------------------------------------------------------------------------------------------------------------------------------------------------------------------------------------------------------------------------------------------------------------------------------------------------------------------------------------------------------------------------------------------------------------------------------------------------------------------------------------------------------------------------------------------------------------------------------------------------------------------------|--------------------------------------------------------------------------------------------------------------------------------------------------------------------------------------------------------------------------------------------------------------------------------------------------------------------------------------------------------------------------------------------------------------------------------------------------------------------------------------------------------------------------------------------------------------------------------------------------------------------------------------------------------------------------------------------------------------------------------------------------------------------------------------------------------------------------------------------------------------------------------------------------------------------------------------------------------------------------------------------------------------------------------------------------------------------------------------------------------------------------------------------------------------------------------------------------------------------------------------------------------------------------------------------------------------------------------------------------------------------------------------------------------------------------------------------------------------------------------------------------------------------------------------------------------------------------------------------------------------------------------------------------------------------------------------------------------------------------------------------------------------------------------------------------------------------------------------------------------------------------------------------------------------------------------------------------------------------------------------------------------------------------------------------------------------------------------------------------------------------------------|------------------------------------------------------------------------------------------------------------------------------------------------------------------------------------|-------------------------|----------------------------|--|
| <ul> <li>Brief Explanation Before Implementation:</li> <li>Getting emission alerts from the Consultancy /Government bodies(APPCB) if there are emissions from chimney .</li> <li>Legal issues will be there from the Government bodies(APPCB).</li> </ul>                                                                                                                                                                                                                                                                                                                                                                                                                                                                                                                                                                                                                                                                                                                                                                                                                                                                                                                                                           | <ul> <li>Brief Explanation After Implementation:</li> <li>➤ We will take corrective action before receiving the notification from APPCB ( Corrective actions such as checking the instruments &amp; process deviations)</li> </ul>                                                                                                                                                                                                                                                                                                                                                                                                                                                                                                                                                                                                                                                                                                                                                                                                                                                                                                                                                                                                                                                                                                                                                                                                                                                                                                                                                                                                                                                                                                                                                                                                                                                                                                                                                                                                                                                                                             | Sub area<br>Category                                                                                                                                                               | Ala                     | 2<br>ntrol<br>arm<br>tdown |  |
| Before Photo                                                                                                                                                                                                                                                                                                                                                                                                                                                                                                                                                                                                                                                                                                                                                                                                                                                                                                                                                                                                                                                                                                                                                                                                        | After - Photo                                                                                                                                                                                                                                                                                                                                                                                                                                                                                                                                                                                                                                                                                                                                                                                                                                                                                                                                                                                                                                                                                                                                                                                                                                                                                                                                                                                                                                                                                                                                                                                                                                                                                                                                                                                                                                                                                                                                                                                                                                                                                                                  |                                                                                                                                                                                    |                         |                            |  |
| 10     Money     Off and any purposed to the Max.       10     Money     Image: Any purposed to the Max.       10     Money     Money       10     Money     Image: Any purposed to the Max.       10     Money     Image: Any purposed to t | A construction of the cons | No of t<br>Rec<br>3                                                                                                                                                                | ceived                  | lert<br>0                  |  |
| Root Cause Analysis<br>(Why 31 Getting<br>Emission alert from<br>the consultancy/Govt<br>Bodies)<br>Why 2: Lenission level<br>was more than the<br>target (50 Mg/NM3)<br>Why 3: Operator has<br>not checked the<br>reading in the PLC<br>UNIV 4: No Provision<br>tor any alert if the<br>emission exceeds the<br>target                                                                                                                                                                                                                                                                                                                                                                                                                                                                                                                                                                                                                                                                                                                                                                                                                                                                                             | Results & Benefits:<br>1.Emission notification are eliminated from APPCB.<br>2.Legal Issues will be eliminated from the legal<br>bodies(APPCB).                                                                                                                                                                                                                                                                                                                                                                                                                                                                                                                                                                                                                                                                                                                                                                                                                                                                                                                                                                                                                                                                                                                                                                                                                                                                                                                                                                                                                                                                                                                                                                                                                                                                                                                                                                                                                                                                                                                                                                                | Team:           1. Sayyad va           (101912)           2.Suresh Kuc           3. Vijaya Varu           (101994)           4. Udaykiran           (10305)           5.Ganesh (10 | he(101749)<br>dhan Raju |                            |  |