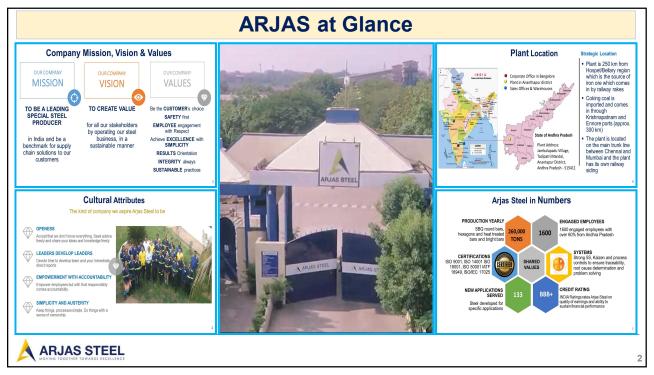

| Brain Stroming Result:                                                                     |                                                           |
|--------------------------------------------------------------------------------------------|-----------------------------------------------------------|
| <b>Option 1</b> – Providing the alert pop up in the scada                                  | Operator attention will not move towards pop up in scada. |
| <b>Option 2</b> – Imparting training to all the operator to monitor the SCADA continuously | This is not a foolproof system                            |
| <b>Option 3</b> – Additional manpower need to be keep for monitoring                       | Again this will not be a foolproof system                 |
| Option 4