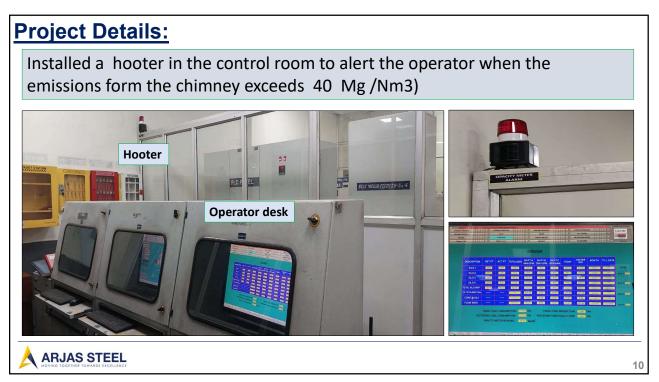

## Project : Installation of Hooter & trail run

| Title: Providing hooter in the control room to alert the operator wh /Nm3)                                                                                                                                                                                                                                                                                                                                                                                                                                                                                                                                                                                                                                                                                                                                                                                                                                                                                                                                                                                                                                                                                                                                          | oviding hooter in the control room to alert the operator when the emissions form the chimney exceeds (40 Mg                                                                                                                                                                                                                                                                                                                                                                                                                                                                                                                                                                                                                                                                                                                                                                                                                                                                                                                                                                                                                                                                                                                                                                                                                                                                                                                                                                                                                                                                                                                                                                                                                                                                                                                                                                                                                                                                                                                                                                                                                    |                                                                                                                                                                                    | Coke oven               | Sl.no:                     |  |
|---------------------------------------------------------------------------------------------------------------------------------------------------------------------------------------------------------------------------------------------------------------------------------------------------------------------------------------------------------------------------------------------------------------------------------------------------------------------------------------------------------------------------------------------------------------------------------------------------------------------------------------------------------------------------------------------------------------------------------------------------------------------------------------------------------------------------------------------------------------------------------------------------------------------------------------------------------------------------------------------------------------------------------------------------------------------------------------------------------------------------------------------------------------------------------------------------------------------|--------------------------------------------------------------------------------------------------------------------------------------------------------------------------------------------------------------------------------------------------------------------------------------------------------------------------------------------------------------------------------------------------------------------------------------------------------------------------------------------------------------------------------------------------------------------------------------------------------------------------------------------------------------------------------------------------------------------------------------------------------------------------------------------------------------------------------------------------------------------------------------------------------------------------------------------------------------------------------------------------------------------------------------------------------------------------------------------------------------------------------------------------------------------------------------------------------------------------------------------------------------------------------------------------------------------------------------------------------------------------------------------------------------------------------------------------------------------------------------------------------------------------------------------------------------------------------------------------------------------------------------------------------------------------------------------------------------------------------------------------------------------------------------------------------------------------------------------------------------------------------------------------------------------------------------------------------------------------------------------------------------------------------------------------------------------------------------------------------------------------------|------------------------------------------------------------------------------------------------------------------------------------------------------------------------------------|-------------------------|----------------------------|--|
| <ul> <li>Brief Explanation Before Implementation:</li> <li>Getting emission alerts from the Consultancy /Government bodies(APPCB) if there are emissions from chimney .</li> <li>Legal issues will be there from the Government bodies(APPCB).</li> </ul>                                                                                                                                                                                                                                                                                                                                                                                                                                                                                                                                                                                                                                                                                                                                                                                                                                                                                                                                                           | <ul> <li>Brief Explanation After Implementation:</li> <li>➤ We will take corrective action before receiving the notification from APPCB ( Corrective actions such as checking the instruments &amp; process deviations)</li> </ul>                                                                                                                                                                                                                                                                                                                                                                                                                                                                                                                                                                                                                                                                                                                                                                                                                                                                                                                                                                                                                                                                                                                                                                                                                                                                                                                                                                                                                                                                                                                                                                                                                                                                                                                                                                                                                                                                                             | Sub area<br>Category                                                                                                                                                               | Ala                     | 2<br>ntrol<br>arm<br>tdown |  |
| Before Photo                                                                                                                                                                                                                                                                                                                                                                                                                                                                                                                                                                                                                                                                                                                                                                                                                                                                                                                                                                                                                                                                                                                                                                                                        | After - Photo                                                                                                                                                                                                                                                                                                                                                                                                                                                                                                                                                                                                                                                                                                                                                                                                                                                                                                                                                                                                                                                                                                                                                                                                                                                                                                                                                                                                                                                                                                                                                                                                                                                                                                                                                                                                                                                                                                                                                                                                                                                                                                                  |                                                                                                                                                                                    |                         |                            |  |
| 10     Money     Off and any purposed to the Max.       10     Money     Image: Any purposed to the Max.       10     Money     Money       10     Money     Image: Any purposed to the Max.       10     Money     Image: Any purposed to t | A construction of the cons | No of t<br>Rec<br>3                                                                                                                                                                | ceived                  | lert<br>0                  |  |
| Root Cause Analysis<br>(Why 31 Getting<br>Emission alert from<br>the consultancy/Govt<br>Bodies)<br>Why 2: Lenission level<br>was more than the<br>target (50 Mg/NM3)<br>Why 3: Operator has<br>not checked the<br>reading in the PLC<br>UNIV 4: No Provision<br>tor any alert if the<br>emission exceeds the<br>target                                                                                                                                                                                                                                                                                                                                                                                                                                                                                                                                                                                                                                                                                                                                                                                                                                                                                             | Results & Benefits:<br>1.Emission notification are eliminated from APPCB.<br>2.Legal Issues will be eliminated from the legal<br>bodies(APPCB).                                                                                                                                                                                                                                                                                                                                                                                                                                                                                                                                                                                                                                                                                                                                                                                                                                                                                                                                                                                                                                                                                                                                                                                                                                                                                                                                                                                                                                                                                                                                                                                                                                                                                                                                                                                                                                                                                                                                                                                | Team:           1. Sayyad va           (101912)           2.Suresh Kuc           3. Vijaya Varu           (101994)           4. Udaykiran           (10305)           5.Ganesh (10 | he(101749)<br>dhan Raju |                            |  |