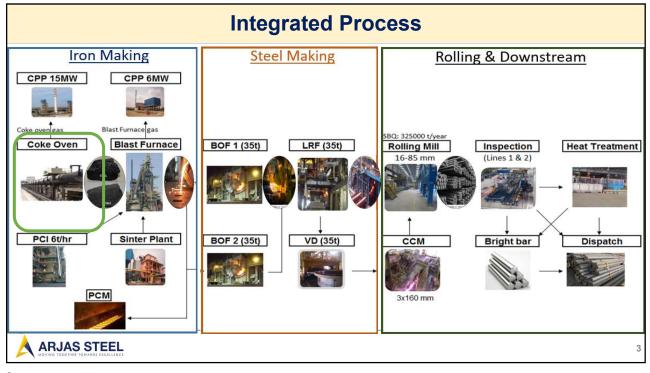

| Brain Stroming Result:                                                                     |                                                           |
|--------------------------------------------------------------------------------------------|-----------------------------------------------------------|
| <b>Option 1</b> – Providing the alert pop up in the scada                                  | Operator attention will not move towards pop up in scada. |
| <b>Option 2</b> – Imparting training to all the operator to monitor the SCADA continuously | This is not a foolproof system                            |
| <b>Option 3</b> – Additional manpower need to be keep for monitoring                       | Again this will not be a foolproof system                 |
| Option 4 -