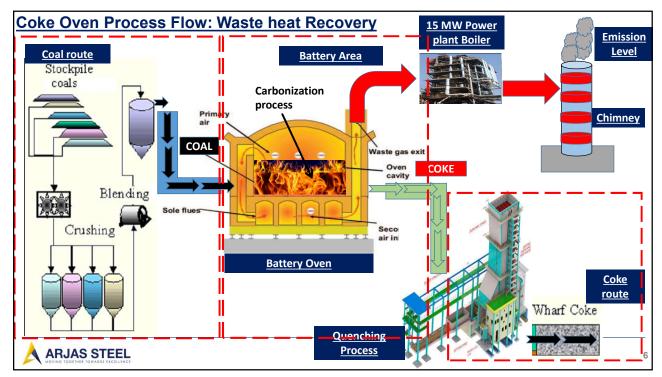

## Project : Installation of Hooter & trail run

| Title: Providing hooter in the control room to alert the operator wh /Nm3)                                                                                                                                                                                                                                                                                                                                                                                                                                                                                                                                                                                                                                                                                                                                                                                                                                                                                                                                                                                                                                                                                                                                          | oviding hooter in the control room to alert the operator when the emissions form the chimney exceeds (40 Mg                                                                                                                                                                                                                                                                                                                                                                                                                                                                                                                                                                                                                                                                                                                                                                                                                                                                                                                                                                                                                                                                                                                                                                                                                                                                                                                                                                                                                                                                                                                                                                                                                                                                                                                                                                                                                                                                                                                                                                                                                    |                                                                                                                                                                                    | Coke oven               | Sl.no:                     |  |
|---------------------------------------------------------------------------------------------------------------------------------------------------------------------------------------------------------------------------------------------------------------------------------------------------------------------------------------------------------------------------------------------------------------------------------------------------------------------------------------------------------------------------------------------------------------------------------------------------------------------------------------------------------------------------------------------------------------------------------------------------------------------------------------------------------------------------------------------------------------------------------------------------------------------------------------------------------------------------------------------------------------------------------------------------------------------------------------------------------------------------------------------------------------------------------------------------------------------|--------------------------------------------------------------------------------------------------------------------------------------------------------------------------------------------------------------------------------------------------------------------------------------------------------------------------------------------------------------------------------------------------------------------------------------------------------------------------------------------------------------------------------------------------------------------------------------------------------------------------------------------------------------------------------------------------------------------------------------------------------------------------------------------------------------------------------------------------------------------------------------------------------------------------------------------------------------------------------------------------------------------------------------------------------------------------------------------------------------------------------------------------------------------------------------------------------------------------------------------------------------------------------------------------------------------------------------------------------------------------------------------------------------------------------------------------------------------------------------------------------------------------------------------------------------------------------------------------------------------------------------------------------------------------------------------------------------------------------------------------------------------------------------------------------------------------------------------------------------------------------------------------------------------------------------------------------------------------------------------------------------------------------------------------------------------------------------------------------------------------------|------------------------------------------------------------------------------------------------------------------------------------------------------------------------------------|-------------------------|----------------------------|--|
| <ul> <li>Brief Explanation Before Implementation:</li> <li>Getting emission alerts from the Consultancy /Government bodies(APPCB) if there are emissions from chimney .</li> <li>Legal issues will be there from the Government bodies(APPCB).</li> </ul>                                                                                                                                                                                                                                                                                                                                                                                                                                                                                                                                                                                                                                                                                                                                                                                                                                                                                                                                                           | <ul> <li>Brief Explanation After Implementation:</li> <li>➤ We will take corrective action before receiving the notification from APPCB ( Corrective actions such as checking the instruments &amp; process deviations)</li> </ul>                                                                                                                                                                                                                                                                                                                                                                                                                                                                                                                                                                                                                                                                                                                                                                                                                                                                                                                                                                                                                                                                                                                                                                                                                                                                                                                                                                                                                                                                                                                                                                                                                                                                                                                                                                                                                                                                                             | Sub area<br>Category                                                                                                                                                               | Ala                     | 2<br>ntrol<br>arm<br>tdown |  |
| Before Photo                                                                                                                                                                                                                                                                                                                                                                                                                                                                                                                                                                                                                                                                                                                                                                                                                                                                                                                                                                                                                                                                                                                                                                                                        | After - Photo                                                                                                                                                                                                                                                                                                                                                                                                                                                                                                                                                                                                                                                                                                                                                                                                                                                                                                                                                                                                                                                                                                                                                                                                                                                                                                                                                                                                                                                                                                                                                                                                                                                                                                                                                                                                                                                                                                                                                                                                                                                                                                                  |                                                                                                                                                                                    |                         |                            |  |
| 10     Money     Off and any purposed to the Max.       10     Money     Image: Any purposed to the Max.       10     Money     Money       10     Money     Image: Any purposed to the Max.       10     Money     Image: Any purposed to t | A construction of the cons | No of t<br>Rec<br>3                                                                                                                                                                | ceived                  | lert<br>0                  |  |
| Root Cause Analysis<br>(Why 31 Getting<br>Emission alert from<br>the consultancy/Govt<br>Bodies)<br>Why 2: Lenission level<br>was more than the<br>target (50 Mg/NM3)<br>Why 3: Operator has<br>not checked the<br>reading in the PLC<br>UNIV 4: No Provision<br>tor any alert if the<br>emission exceeds the<br>target                                                                                                                                                                                                                                                                                                                                                                                                                                                                                                                                                                                                                                                                                                                                                                                                                                                                                             | Results & Benefits:<br>1.Emission notification are eliminated from APPCB.<br>2.Legal Issues will be eliminated from the legal<br>bodies(APPCB).                                                                                                                                                                                                                                                                                                                                                                                                                                                                                                                                                                                                                                                                                                                                                                                                                                                                                                                                                                                                                                                                                                                                                                                                                                                                                                                                                                                                                                                                                                                                                                                                                                                                                                                                                                                                                                                                                                                                                                                | Team:           1. Sayyad va           (101912)           2.Suresh Kuc           3. Vijaya Varu           (101994)           4. Udaykiran           (10305)           5.Ganesh (10 | he(101749)<br>dhan Raju |                            |  |